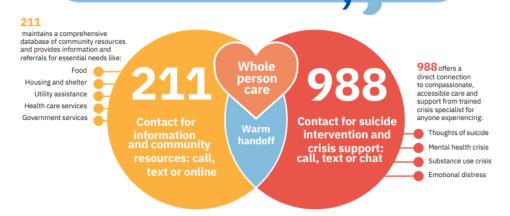

# **COUNSELING SERVICES**

Suicide and Crisis Hotline: 988

National Suicide Prevention Lifeline: 1-800-273 TALK (8255)

Substance Abuse Hotline: 1-800-662-4357 (National 24 Hour Addiction Hotline Information Service)